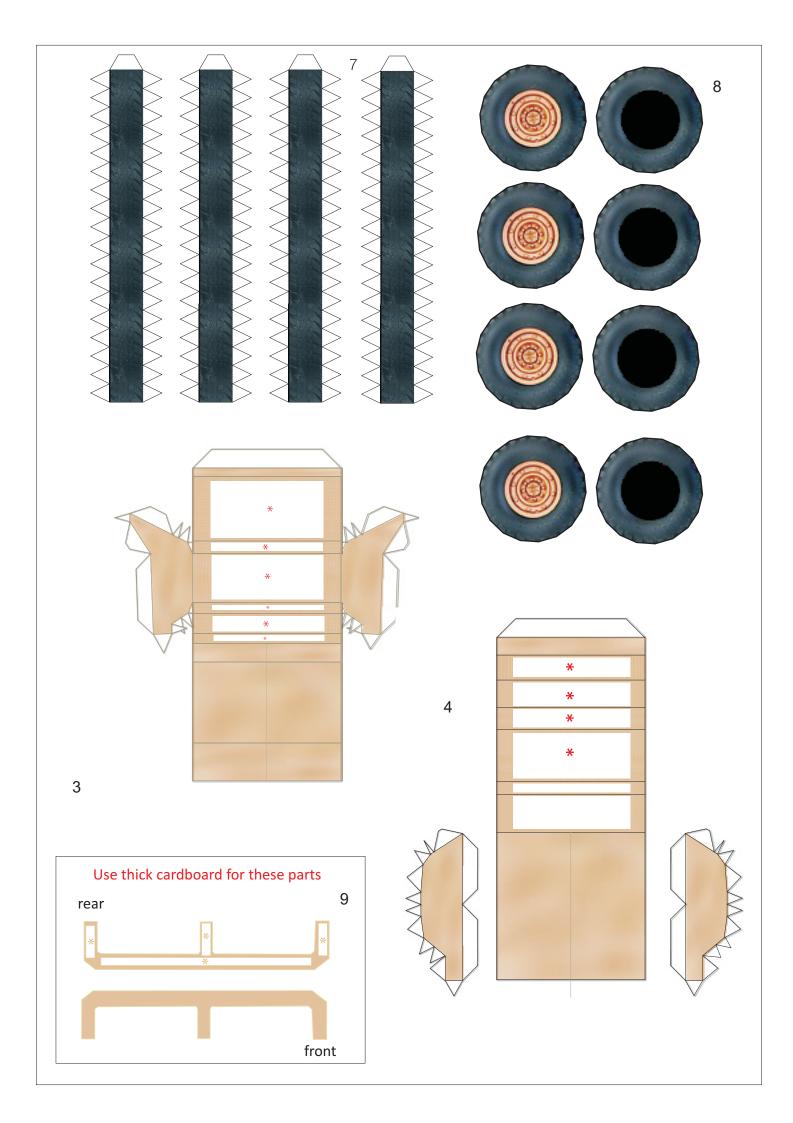

## MILITARY PAPERCRAFT HUMVEE (HMMWV)

Standard Door Armored Version (Cal. 50 Option Included)

No comercial use allowed except in my permission these models was designed for papercraft purpose, it may differ to original for some respect