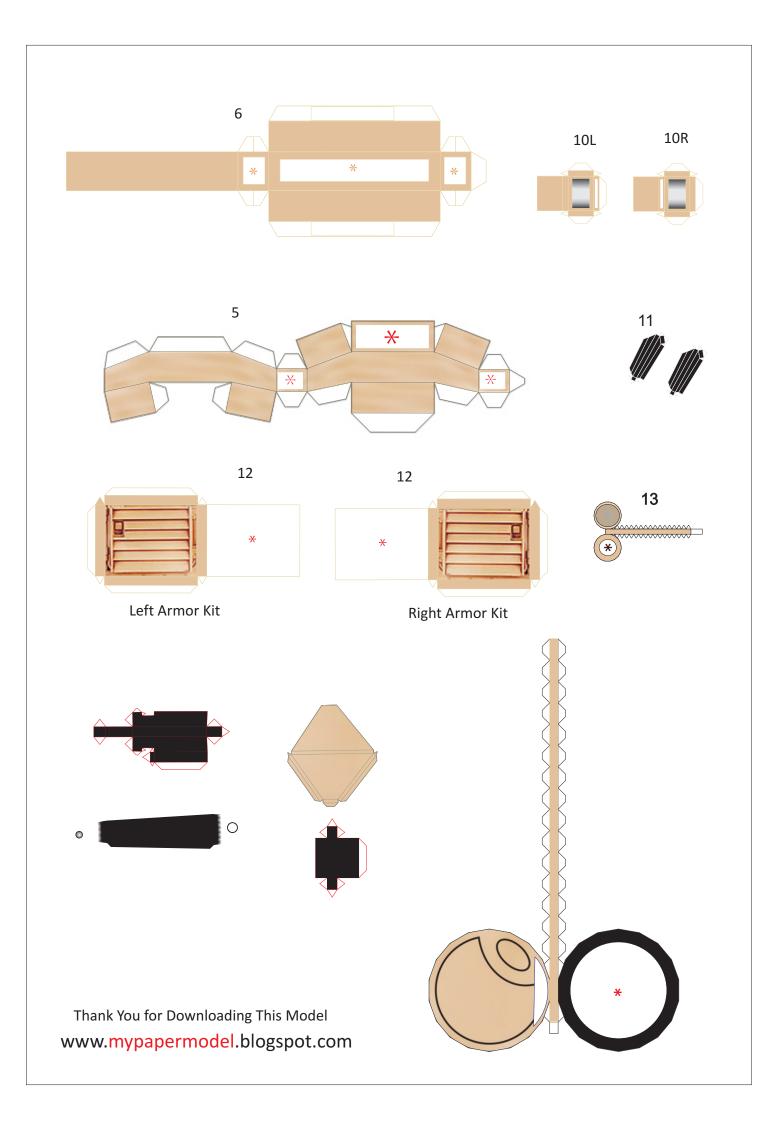

## MILITARY PAPERCRAFT HUMVEE (HMMWV)

Standard Door Armored Version (Cal. 50 Option Included)

No comercial use allowed except in my permission these models was designed for papercraft purpose, it may differ to original for some respect

## No comercial use allowed except in my permission

these models was designed for papercraft purpose, it may differ to original for some respect