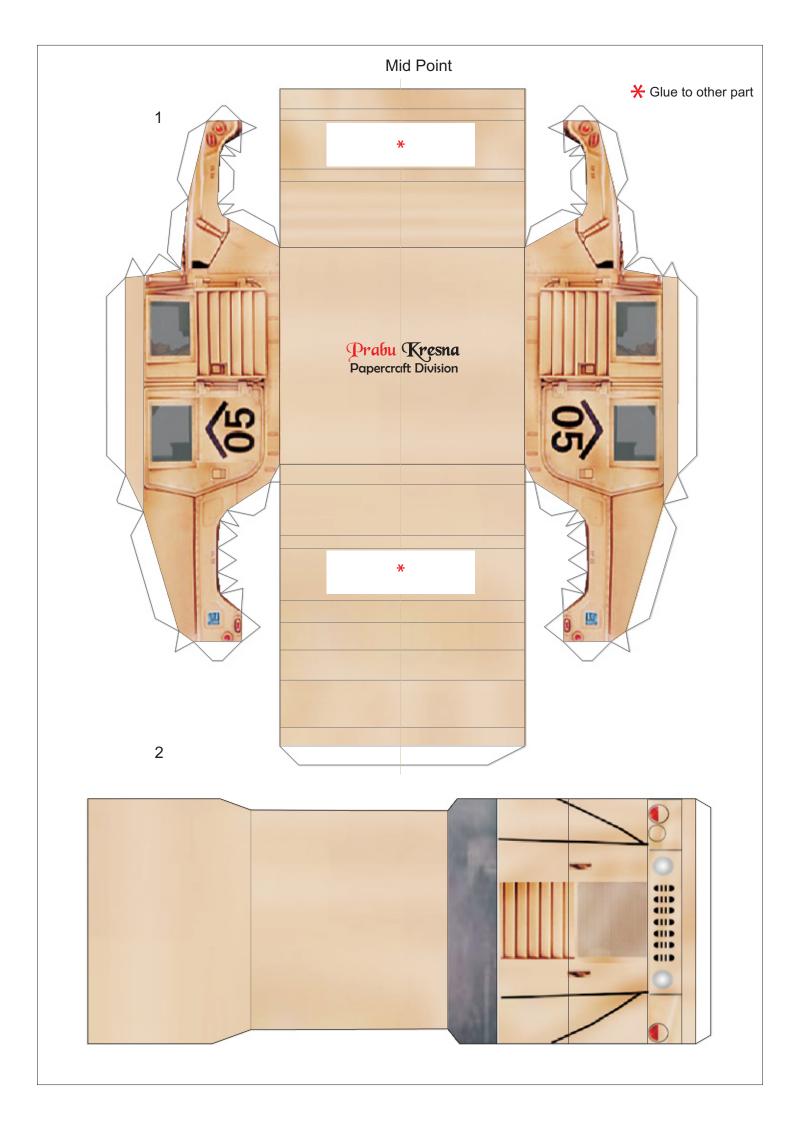

## MILITARY PAPERCRAFT HUMVEE (HMMWV)

Standard Door Armored Version (Cal. 50 Option Included)

No comercial use allowed except in my permission these models was designed for papercraft purpose, it may differ to original for some respect