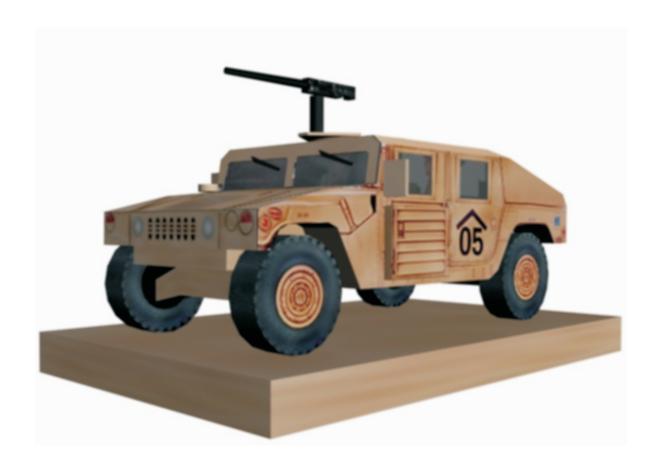

## MILITARY PAPERCRAFT HUMVEE (HMMWV)

Standard Door Armored Version (Cal. 50 Option Included)

No comercial use allowed except in my permission these models was designed for papercraft purpose, it may differ to original for some respect