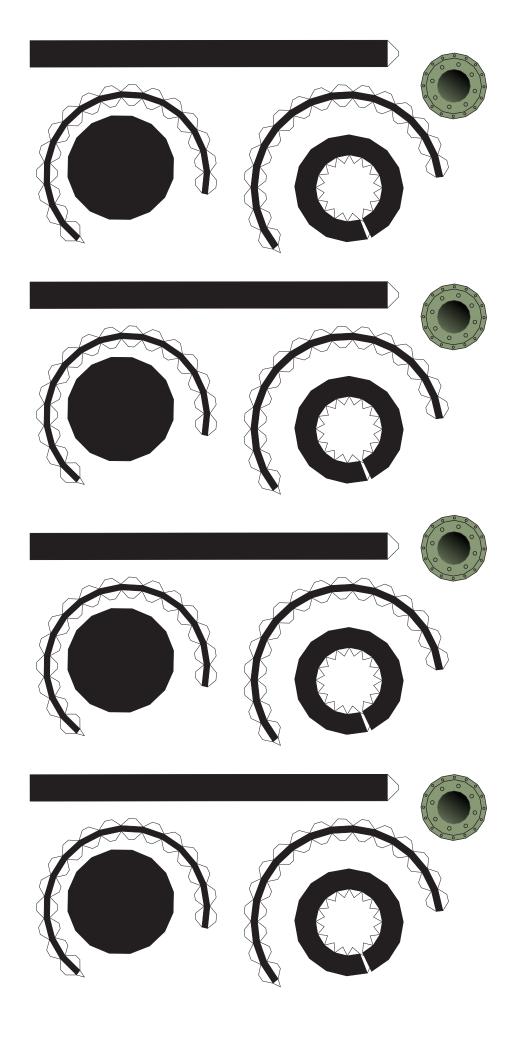

## ELANG RECON VEHICLE 4x4 1:300

Elang Recon tactical vehicle is actually based from Sherpa made in France, which is planned to be in production by Pindad with slight modifications. These vehicles will be used as a military reconnaissance vehicles.

Pindad choose Sherpa basis, because one of the requirements of users (TNI) is a reconnaissance vehicle that has the capability of protection to STANAG III (equivalent with Anoa). And can be developed up to STANAG V.

Although Sherpa payload of up to 4 tons. Excess payload is not intended to carry the goods, but to be able to handle the weight of armor protection will be thicker and heavier body.