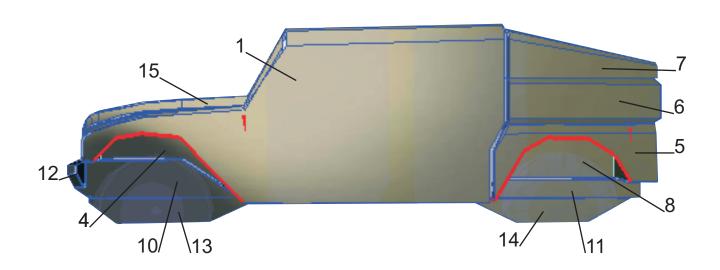

## ELANG RECON VEHICLE 4x4 1:300



Elang Recon tactical vehicle is actually based from Sherpa made in France, which is planned to be in production by Pindad with slight modifications. These vehicles will be used as a military reconnaissance vehicles.

Pindad choose Sherpa basis, because one of the requirements of users (TNI) is a reconnaissance vehicle that has the capability of protection to STANAG III (equivalent with Anoa). And can be developed up to STANAG V.

Although Sherpa payload of up to 4 tons. Excess payload is not intended to carry the goods, but to be able to handle the weight of armor protection will be thicker and heavier body.













## INSTRUCTION