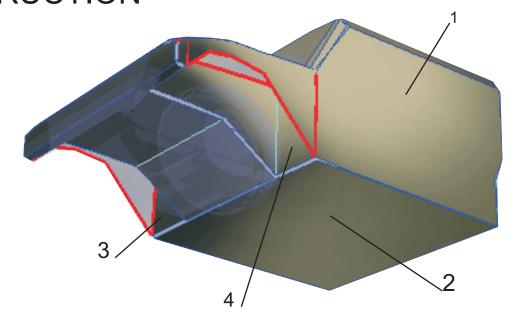

## ELANG RECON VEHICLE 4x4 1:300



Elang Recon tactical vehicle is actually based from Sherpa made in France, which is planned to be in production by Pindad with slight modifications. These vehicles will be used as a military reconnaissance vehicles.

Pindad choose Sherpa basis, because one of the requirements of users (TNI) is a reconnaissance vehicle that has the capability of protection to STANAG III (equivalent with Anoa). And can be developed up to STANAG V.

Although Sherpa payload of up to 4 tons. Excess payload is not intended to carry the goods, but to be able to handle the weight of armor protection will be thicker and heavier body.













## INSTRUCTION