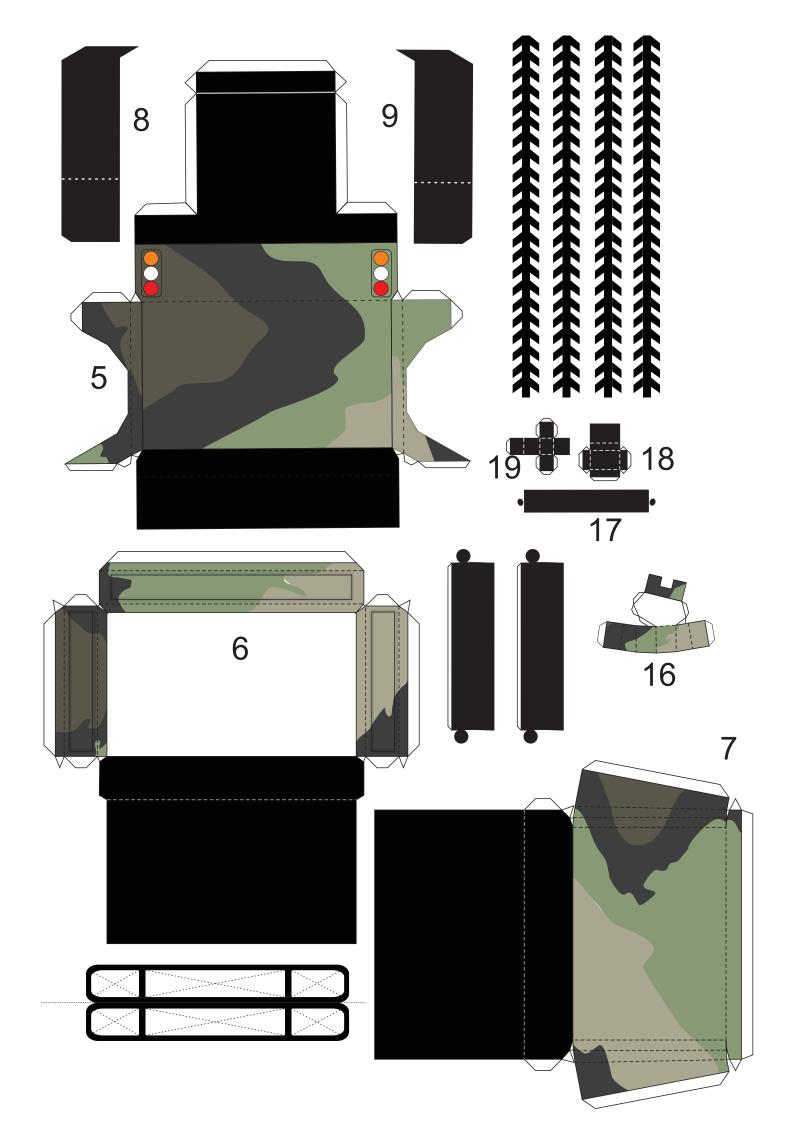

## ELANG RECON VEHICLE 4x4 1:300

Elang Recon tactical vehicle is actually based from Sherpa made in France, which is planned to be in production by Pindad with slight modifications. These vehicles will be used as a military reconnaissance vehicles.

Pindad choose Sherpa basis, because one of the requirements of users (TNI) is a reconnaissance vehicle that has the capability of protection to STANAG III (equivalent with Anoa). And can be developed up to STANAG V.

Although Sherpa payload of up to 4 tons. Excess payload is not intended to carry the goods, but to be able to handle the weight of armor protection will be thicker and heavier body.