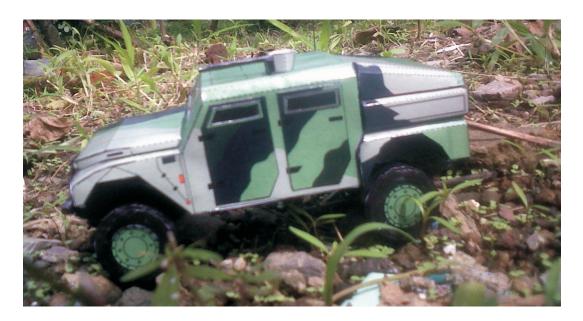

## ELANG RECON VEHICLE 4x4 1:300

Elang Recon tactical vehicle is actually based from Sherpa made in France, which is planned to be in production by Pindad with slight modifications. These vehicles will be used as a military reconnaissance vehicles.

Pindad choose Sherpa basis, because one of the requirements of users (TNI) is a reconnaissance vehicle that has the capability of protection to STANAG III (equivalent with Anoa). And can be developed up to STANAG V.

Although Sherpa payload of up to 4 tons. Excess payload is not intended to carry the goods, but to be able to handle the weight of armor protection will be thicker and heavier body.